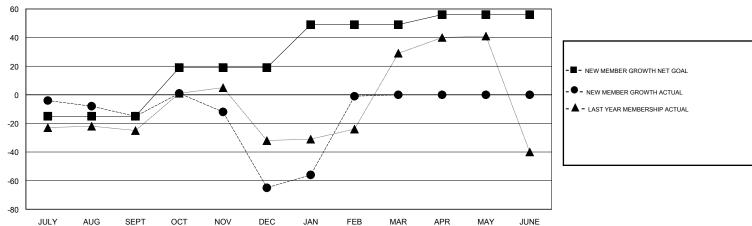

## GMT: Ton Soeters LOCATION TURKEY GMT CA

| Clubs                 |               |           |               | Members               |                                                                |                                                              |                                                    |  |
|-----------------------|---------------|-----------|---------------|-----------------------|----------------------------------------------------------------|--------------------------------------------------------------|----------------------------------------------------|--|
| RESULTS FOR 2016-2017 |               |           |               | RESULTS FOR 2016-2017 |                                                                |                                                              |                                                    |  |
| QUARTER               | NEW CLUB GOAL | NEW CLUBS | DROPPED CLUBS | QUARTER               | NEW MEMBER GROWTH<br>NET GOAL (not reinstated<br>or transfers) | NEW MEMBER<br>GROWTH ACTUAL (not<br>reinstated or transfers) | DROPPED<br>MEMBERS ACTUAL<br>(including transfers) |  |
| JULY/AUG/SEPT         | 0             | 0         | 0             | JULY/AUG/SEPT         | -15                                                            | 8                                                            | 23                                                 |  |
| OCT/NOV/DEC           | 1             | 0         | 0             | OCT/NOV/DEC           | 34                                                             | 23                                                           | 73                                                 |  |
| JAN/FEB/MAR           | 1             | 2         | 0             | JAN/FEB/MAR           | 30                                                             | 73                                                           | 9                                                  |  |
| APR/MAY/JUNE          | 0             | 0         | 0             | APR/MAY/JUNE          | 7                                                              | 0                                                            | 0                                                  |  |

## GOALS AND ACTUAL MEMBERS CUMULATIVE

| DROPPED CLUBS: 0           |     | 24 CLUBS OF 64 ADDED 1 OR MORE<br>NEW MEMBERS | GENDER DISTRIBUTION  MALE 535 (43.11%)  FEMALE 706 (56.89%) |  |    |
|----------------------------|-----|-----------------------------------------------|-------------------------------------------------------------|--|----|
| DROPPED MEMBERS            |     |                                               |                                                             |  |    |
| DECEASED                   | 3   | CLICK HERE FOR CUMULATIVE                     | TOTAL FAMILY UNIT MEMBERS                                   |  | 43 |
| CLUB CANCELLED 0 OTHER 102 |     | MEMBERSHIP DATA                               | FAMILY MEMBERS PAYING HALF DUES                             |  | 22 |
|                            |     |                                               |                                                             |  | 22 |
| TOTAL                      | 105 |                                               |                                                             |  |    |