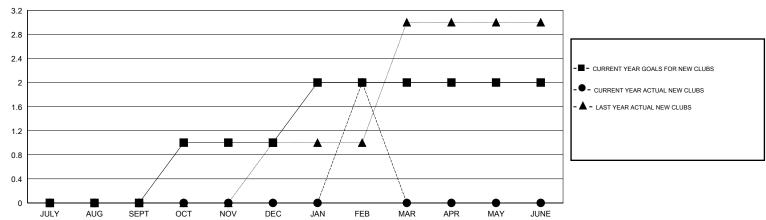

## GMT: Ton Soeters LOCATION TURKEY GMT CA

| Clubs                 |               |           |               | Members               |                                                                |                                                              |                                                    |  |
|-----------------------|---------------|-----------|---------------|-----------------------|----------------------------------------------------------------|--------------------------------------------------------------|----------------------------------------------------|--|
| RESULTS FOR 2016-2017 |               |           |               | RESULTS FOR 2016-2017 |                                                                |                                                              |                                                    |  |
| QUARTER               | NEW CLUB GOAL | NEW CLUBS | DROPPED CLUBS | QUARTER               | NEW MEMBER GROWTH<br>NET GOAL (not reinstated<br>or transfers) | NEW MEMBER<br>GROWTH ACTUAL (not<br>reinstated or transfers) | DROPPED<br>MEMBERS ACTUAL<br>(including transfers) |  |
| JULY/AUG/SEPT         | 0             | 0         | 0             | JULY/AUG/SEPT         | -15                                                            | 8                                                            | 23                                                 |  |
| OCT/NOV/DEC           | 1             | 0         | 0             | OCT/NOV/DEC           | 34                                                             | 23                                                           | 73                                                 |  |
| JAN/FEB/MAR           | 1             | 2         | 0             | JAN/FEB/MAR           | 30                                                             | 73                                                           | 9                                                  |  |
| APR/MAY/JUNE          | 0             | 0         | 0             | APR/MAY/JUNE          | 7                                                              | 0                                                            | 0                                                  |  |

## GOALS AND ACTUAL NEW CLUBS CUMULATIVE